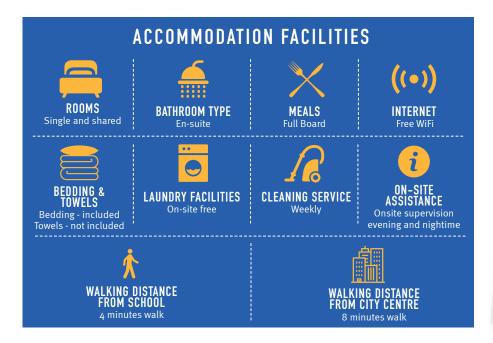

## **RESIDENTIAL ACCOMMODATION**

Our newly refurbished Ersham Lodge residence is set in a beautiful building just minutes away from our school, canteen and the Canterbury city centre. The spacious single or shared bedrooms all come with en-suite bathroom. Some shared rooms feature bunk beds. The residence has communal areas for students to relax in, a courtyard and wifi throughout.

## LOCATION

Ersham lodge is in an ideal location for students studying in Canterbury with the school just minutes away from the accomodation. With a supermarket just 5 minutes walk away, Canterbury cinema just 6 and the city centre only 8 minutes walk, Ersham lodge is the perfect combination of convenience and safety. The school canteen where students will take their meals is also just a short 5 minute walk along the same road as the residence.