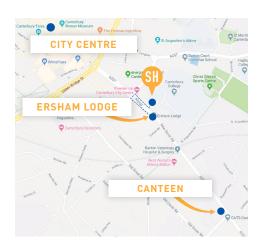

## LOCATION

Ersham lodge is in an ideal location for students studying in Canterbury with the school just minutes away from the accomodation. With a supermarket just 5 minutes walk away, Canterbury cinema just 6 and the city centre only 8 minutes walk, Ersham lodge is the perfect combination of convenience and safety. The school canteen where students will take their meals is also just a short 5 minute walk along the same road as the residence.