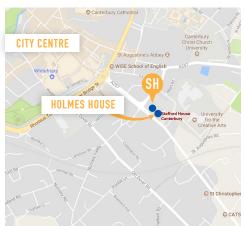

## LOCATION

Holmes House is just minutes from Canterbury city centre with a wealth of cafes, restaurants, shops, parks and points of interest nearby. There is a Tesco Metro supermarket just 3 minutes' walk from the accommodation and the Canterbury Bus Station is less than 10 minutes' walk away. Holmes House is situated next door to the school making it the most convenient accommodation option we offer in Canterbury.