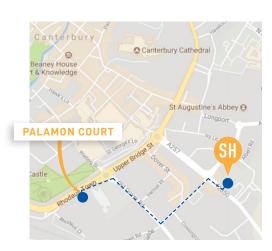

## LOCATION

Palamon Court is just minutes from Canterbury city centre with a wealth of cafes, restaurants, shops and points of interest nearby. There is a Tesco Metro supermarket just 5 minutes' walk from the accommodation and both the Canterbury East train station and the Canterbury Bus Station are 4 minutes' walk away.

Palamon Court is is less than 10 minutes' walk from the school or 7 minutes by public transport. Take the 'Stagecoach gold 16, the diamond 15, the 12 or 89' and disembark at St Augustine's Road for a short walk to school.