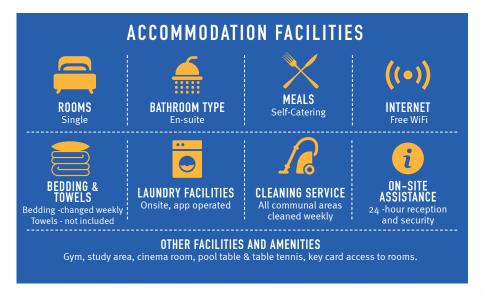

## **ACCOMMODATION**

Palamon Court is a modern student residence offering single en-suite rooms with access to a shared kitchen between 2-6 students. Each room is fully furnished, including a private bathroom, double bed, study area with desk and chair as well as plenty of storage space. The residence is ideally located just minutes from the city centre and less than 10 minutes' walk to the school. It has 24 hour security, a free gym, cinema, table tennis and pool table as well as spacious communal areas.