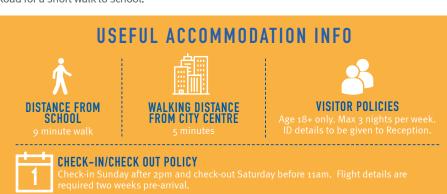

## **ACCOMMODATION**

Palamon Court is a modern student residence offering single en-suite rooms with access to a shared kitchen between 2-6 students. Each room is fully furnished, including a private bathroom, double bed, study area with desk and chair as well as plenty of storage space. The residence is ideally located just minutes from the city centre and less than 10 minutes' walk to the school. It has 24 hour security, a free gym, cinema, table tennis and pool table as well as spacious communal areas.

Palamon Court is is less than 10 minutes' walk from the school or 7 minutes by public transport. Take the 'Stagecoach gold 16, the diamond 15, the 12 or 89' and disembark at St Augustine's Road for a short walk to school.