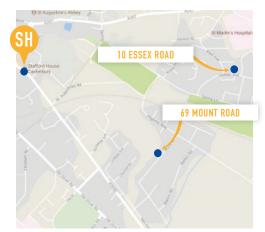

# LOCATION

All three students houses are within 20 minutes walk of the school and less than 15 minutes to the city centre by public transport.

69 Mount Road - 11 minutes by bus to the school. Take the '12, 89, 89A, Stagecoach Gold 16 or the Diamond 15' from the Barton Road bus stop.

10 Essex Road - 12 minutes by bus to the school. Take the '23A' from the Essex Road bus stop.

**ADDRESS** 69 Mount Road, Canterbury CT1 1YF 10 Essex Road Canterbury CT1 1RS