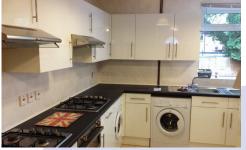

## ACCOMMODATION

Our Canterbury student houses offer 5 or 6 clean and pleasant bedrooms, all with double beds, study desks and ample storage. We have a range of rooms to choose from, some rooms are en-suite, the rest have shared bathroom facilities. All houses feature a communal kitchen and living area with a dining table and tv.