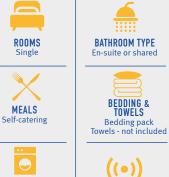

## ACCOMMODATION

Our Canterbury student houses offer 5 or 6 clean and pleasant bedrooms, all with double beds, study desks and ample storage. We have a range of rooms to choose from, some rooms are en-suite, the rest have shared bathroom facilities. All houses feature a communal kitchen and living area with a dining table and tv.

### PRICING

| PRICE PER WEEK                |  |
|-------------------------------|--|
| STUDENT HOUSE ROOM            |  |
| £150                          |  |
| + £40 compulsory bedding pack |  |
|                               |  |