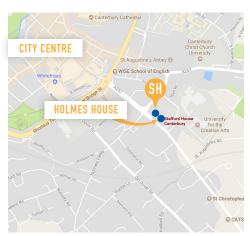

### LOCATION

Holmes House is just minutes from Canterbury city centre with a wealth of cafes, restaurants, shops, parks and points of interest nearby. There is a Tesco Metro supermarket just 3 minutes' walk from the accommodation and the Canterbury Bus Station is less than 10 minutes' walk away. Holmes House is situated next door to the school making it the most convenient accommodation option we offer in Canterbury.

# **ADDRESS** Holmes House, 21 New Dover Road, CT1 3AS