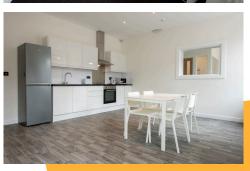

### ACCOMMODATION

Holmes House is a modern student residence offering students fully furnished rooms with private bathroom, study area with desk and chair as well as plenty of storage space. There is access to mini kitchens to make snacks and simple meals. The canteen for all meals is 7 minutes walk. The residence is ideally located next door to the school and only a 5 minute walk from Canterbury city centre. The residence offers a high quality finish throughout and features a spacious communal area, outside courtyard seating area and free laundry facilities.