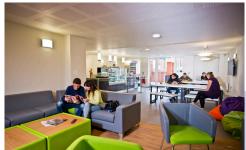

## **ACCOMMODATION**

This residential accommodation is for students aged under the age of 18, with both a residence supervisor and a welfare assistant on site. On-site facilities include a canteen, where students take all their meals, free laundry facilities and communal social areas. Bedrooms are either single or shared and feature an en-suite bathroom, wardrobe, underbed storage and a study area with desk, chair and set of drawers.