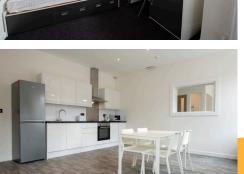

### **ACCOMMODATION**

Completed in September 2020, Holmes House is a modern student residence offering students fully furnished rooms with private bathroom, study area with desk and chair as well as plenty of storage space. There is a spacious kitchen living area for every 6 students. The residence is ideally located next door to the school and only a 5 minute walk from Canterbury city centre. The residence offers a high quality finish throughout and features a spacious communal area, outside courtyard seating area and free laundry facilities.