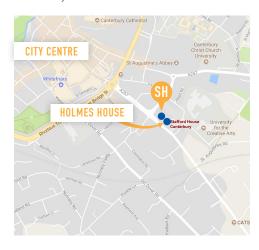

### LOCATION

Holmes House is just minutes from Canterbury city centre with a wealth of cafes, restaurants, shops, parks and points of interest nearby. There is a Tesco Metro supermarket just 3 minutes' walk from the accommodation and the Canterbury Bus Station is less than 10 minutes' walk away. Holmes House is situated next door to the school making it the most convenient accommodation option we offer in Canterbury.