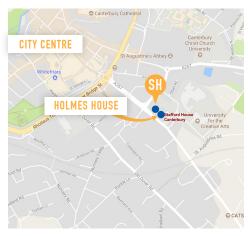

# LOCATION

Holmes House is just minutes from Canterbury city centre with a wealth of cafes, restaurants, shops, parks and points of interest nearby. There is a Tesco Metro supermarket just 3 minutes' walk from the accommodation and the Canterbury Bus Station is less than 10 minutes' walk away. Holmes House is situated next door to the school making it the most convenient accommodation option we offer in Canterbury.

**ADDRESS** Holmes House, 21 New Dover Road, CT1 3AS