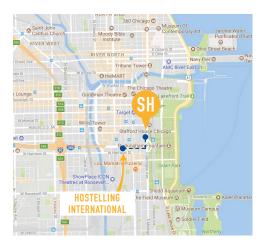

## LOCATION

Located in the downtown center, 2 blocks away from the school center. Just one block away from train lines (all colors). Walking distance to low cost shopping, dining, and museums.

**ADDRESS** 24 E. Congress Parkway, Chicago, Il 60605