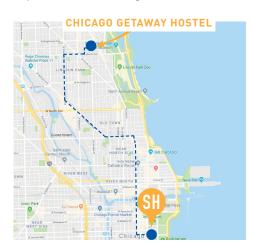

## LOCATION

With lots of coffeehouses, restaurants, bars and local attractions Chicago Getaway Hostel is in the heart of the action. Close by to Lincoln park with its zoo and conservatory, there will be plenty to keep you occupied at the weekend.

The school is just 25 minutes away by public transport. Walk 10 minutes from Chicago Getaway Hostel to Fullerton Station and take the 'Red Line' 7 stops to Jackson Station. The school is just a few minutes walk from the station.