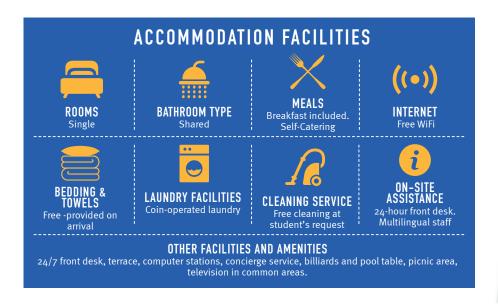

| PRICE PER WEEK |          |
|----------------|----------|
| 1-4 WEEKS      | 5+ WEEKS |
| \$335          | \$300    |

No deposit required, but credit card information must be provided in case of damages.