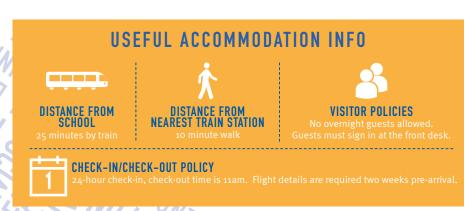

The school is just 25 minutes away by public transport. Walk 10 minutes from Chicago Getaway Hostel to Fullerton Station and take the 'Red Line' 7 stops to Jackson Station. The school is just a few minutes walk from the station.