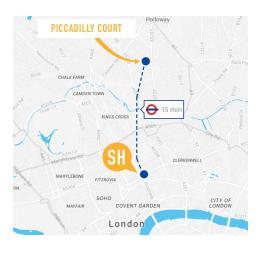

## LOCATION

Piccadilly Court is in a residential area in Zone 2, only two Stations away from Kings Cross. There are lots of cafes and places of interest nearby. The school is a 15 minute journey on the underground. Take the Piccadilly Line (Westbound) from Caledonian Road station to Holborn Station. The school is a two minute walk from Holborn station.