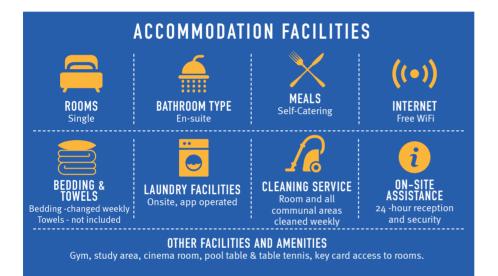

## THE RESIDENCE

Our modern, newly constructed residence is just minutes from Canterbury city centre with a wealth of cafes, restaurants, shops and points of interest nearby. The school is a 9 minute walk away, there is a Tesco Metro supermarket just 5 minutes' walk from the accommodation and both the Canterbury East train station and the Canterbury Bus Station are 4 minutes' walk away. The residence has 24 hour security, a free gym, cinema, table tennis and pool table as well as spacious communal areas.