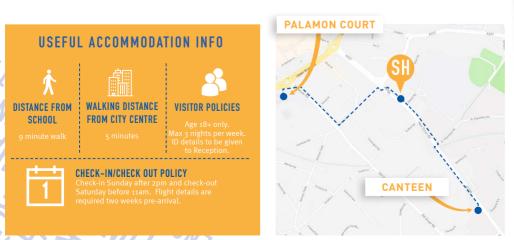

## THE RESIDENCE

Our modern, newly constructed residence is just minutes from Canterbury city centre with a wealth of cafes, restaurants, shops and points of interest nearby. The school is a 9 minute walk away, there is a Tesco Metro supermarket just 5 minutes' walk from the accommodation and both the Canterbury East train station and the Canterbury Bus Station are 4 minutes' walk away. The residence has 24 hour security, a free gym, cinema, table tennis and pool table as well as spacious communal areas.

\* Full Board meals will be taken at the school canteen at 56 New Dover Road, approximately 7 minutes walk from the school or 20 minutes walk from the residence.

These offer prices are subject to availability.