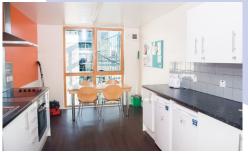

# ACCOMMODATION

Don Gratton House offers fully furnished double en-suite rooms in a vibrant East London location. All rooms include a private en-suite bathroom, double bed, study area with desk and chair and plenty of storage. Students will have access to large communal spaces including a common room, kitchen, on-site laundry and a rooftop terrace to enjoy the East London views.

## QUICK INFO

ROOMS Single

LAUNDRY
FACILITIES
Onsite, app operated

DISTANCE FROM CENTRAL LONDON 28 minutes by tube to Oxford Circus

OTHER FACILITIES

Rooftop terrace,
common room,
communal kitchen, bike
storage.