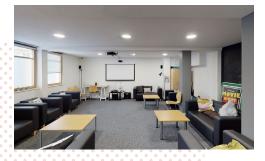

# ACCOMMODATION

Don Gratton House offers fully furnished double en-suite rooms in a vibrant East London location. All rooms include a private en-suite bathroom, double bed, study area with desk and chair and plenty of storage. Students will have access to large communal spaces including a common room, kitchen, on-site laundry and a rooftop terrace to enjoy the East London views.

## QUICK INFO

ROOMS Single

LAUNDRY
FACILITIES
Onsite, app operated

DISTANCE FROM CENTRAL LONDON 28 minutes by tube to Oxford Circus

OTHER FACILITIES

Rooftop terrace,
common room,
communal kitchen, bike
storage.