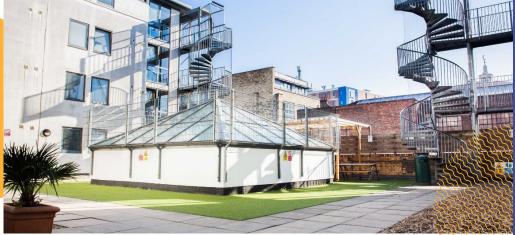

# ACCOMMODATION

Don Gratton House offers fully furnished double en-suite rooms in a vibrant East London location. All rooms include a private en-suite bathroom, double bed, study area with desk and chair and plenty of storage. Students will have access to large communal spaces including a common room, kitchen, on-site laundry and a rooftop terrace to enjoy the East London views.

## QUICK INFO

ROOMS Single

LAUNDRY
FACILITIES
Onsite, app operated

DISTANCE FROM CENTRAL LONDON 28 minutes by tube to Oxford Circus

OTHER FACILITIES

Rooftop terrace,
common room,
communal kitchen, bike
storage.