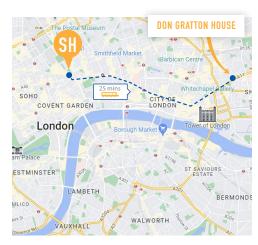

### LOCATION

Located in zone 1, Don Gratton House is in the heart of trendy East London, with exciting areas like Shoreditch - with its lively events, restaurants and bars close by. With the Barbican, King's Cross station, Liverpool Street and Spitalfields Market all a quick tube ride away it is surrounded by iconic locations to visit! The residence is approximately 25 minutes by public transport from our London school, using a combination of the Central Line tube and bus services.