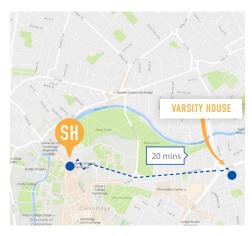

### LOCATION

Varsity House is ideally situated just 20 minutes' walk from the school and city centre. There is a bus stop at the top of the road with buses leaving every 10 minutes. There is an Asda supermarket nearby (7 mins walk) as well as a Tesco supermaket less than 10 minutes walk away.

### QUICK INFO

ROOMS Single

Onsite. Students must provide their own detergent

**DISTANCE FROM** SCHOOL 20 minute walk

INTERNET Free WiFi

VISITOR POLICIES
No guests allowed to stay overnight without permission from the school