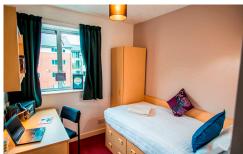

## **ACCOMMODATION**

Our Varsity House Residence offers single en-suite rooms for adult students. Each block of rooms has its own communal kitchen and lounge/dining area. Each student room has a bed, wardrobe and chest of drawers as well as study facilities. Rooms are en-suite with private bathroom facilities. An outside courtyard offers seating and an outside exercise area. The residence has a fully staffed reception with 24 hour supervision. Wireless internet access is available throughout and laundry provision is also available onsite. No smoking.