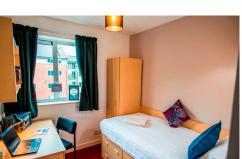

## **ACCOMMODATION**

Our Varsity House Residence offers single en-suite rooms for adult students. Each block of rooms has its own communal kitchen and lounge/dining area. Each student room has a bed, wardrobe and chest of drawers as well as study facilities. Rooms are en-suite with private bathroom facilities. An outside courtyard offers seating and an outside exercise area. The residence has a fully staffed reception with 24 hour supervision. Wireless internet access is available throughout and laundry provision is also available onsite. No smoking.