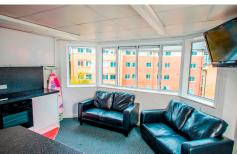

## **ACCOMMODATION**

Our Varsity House Residence offers single en-suite rooms for adult students. Each block of rooms has its own communal kitchen and lounge/dining area. Each student room has a bed, wardrobe and chest of drawers as well as study facilities. Rooms are en-suite with private bathroom facilities. An outside courtyard offers seating and an outside exercise area. The residence has a fully staffed reception with 24 hour supervision. Wireless internet access is available throughout and laundry provision is also available onsite. No smoking.