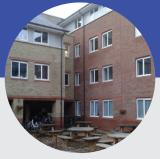

## **ACCOMMODATION**

Our Varsity House Residence offers single en-suite rooms for adult students. Each block of rooms has its own communal kitchen and lounge/dining area. Each student room has a bed, wardrobe and chest of drawers as well as study facilities. Rooms are en-suite with private bathroom facilities. An outside courtyard offers seating and an outside exercise area. The residence has a fully staffed reception with 24 hour supervision. Wireless internet access is available throughout and laundry provision is also available onsite. No smoking.