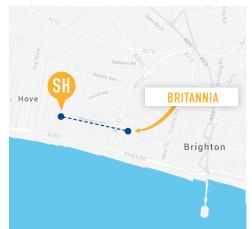

## LOCATION

The Britannia residence is ideally situated with an 8 minute walk to the school, 5 minute walk to the city centre and 4 minute walk to the seafront. It is surrounded by shops and cafes, with a Waitrose supermarket just 2 minutes walk away. Brighton's train station is a 15 minute walk. The school is 6 minutes travel by public transport using the '1, 1A, 5A, 5B, 6, 21, 25X, 46, 49, 60' bus from the Clarence Square bus stop.