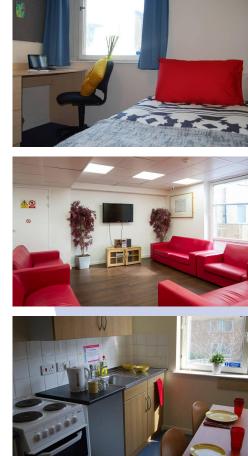

## ACCOMMODATION

Our Dinwiddy House residence offers single en-suite rooms in a great zone 1 location. Bedrooms are grouped together in flats, with each flat consisting of six or seven bedrooms with shared kitchen and dining facilities, set around a landscaped courtyard. All rooms feature a bed, study area with desk and chair, plenty of storage and an en-suite bathroom. The building is safe and secure with electronic entry, CCTV and 24 hour staff cover. Other features include a common room with a pool table, table football and a large screen TV, an on-site laundry and bike storage facilities.