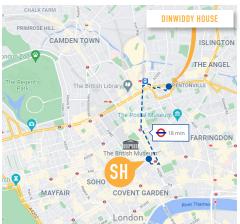

## LOCATION

Dinwiddy House is conveniently located in zone 1, just a short walk from King's Cross-St. Pancras International station, making travel around London easy. The local area has a large supermarket, as well as many restaurants, a VUE cinema and an 02 Academy. With the train and underground station just a few minutes' walk away from the residence, travelling to the school is straightfoward, taking 18 minutes via the Piccadilly line that goes straight through to Holborn station.