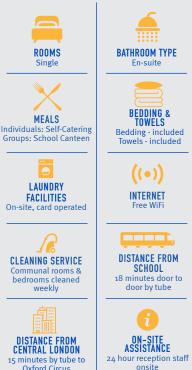

## ACCOMMODATION

Our Dinwiddy House residence offers single en-suite rooms in a great zone 1 location. Bedrooms are grouped together in flats, with each flat consisting of six or seven bedrooms with shared kitchen and dining facilities, set around a landscaped courtyard. All rooms feature a bed, study area with desk and chair, plenty of storage and an en-suite bathroom. The building is safe and secure with electronic entry, CCTV and 24 hour staff cover. Other features include a common room with a pool table, table football and a large screen TV, an on-site laundry and bike storage facilities.

## LOCATION

Dinwiddy House is conveniently located in zone 1, just a short walk from King's Cross-St. Pancras International station, making travel around London easy. The local area has a large supermarket, as well as many restaurants, a VUE cinema and an 02 Academy. With the train and underground station just a few minutes' walk away from the residence, travelling to the school is straightfoward, taking 18 minutes via the Piccadilly line that goes straight through to Holborn station.

## QUICK INFO

OTHER FACILITIES

Common room, bicycle

storage

CHECK-IN/CHECK OUT

www.staffordhouse.com