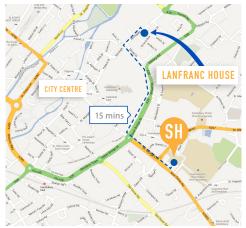

## LOCATION

Lanfranc is just minutes from Canterbury city centre with a wealth of cafes, restaurants, shops and points of interest nearby. There is a large Sainsbury's supermarket just 5 minutes' walk from the accommodation and Kingsmead gym and leisure centre is less than 10 minutes' walk. Lanfranc is less then 15 minutes' walk from the school or 11 minutes' by public transport using the 'Breeze 8' bus from St. Thomas' School bus stop.