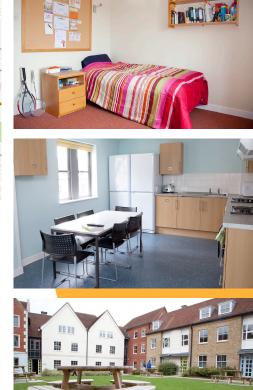

## ACCOMMODATION

Lanfranc is a University residence for students aged 18+ organised into blocks of seven single bedrooms, sharing a kitchen. There is a grass quadrant in the centre and the residence enjoys a close proximity to Canterbury's famous Cathedral. Lanfranc has a nice community feel and is a short walk from the city centre and many cafes, restaurants and shops. Bedrooms include study desk, chair, bedside table, wardrobe and shelving.