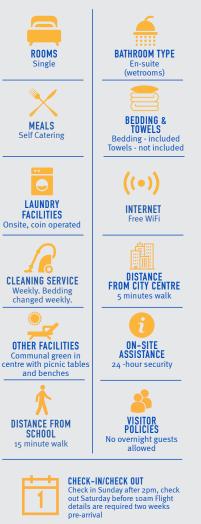

## ACCOMMODATION

Lanfranc is a University residence for students aged 18+ organised into blocks of seven single bedrooms, sharing a kitchen. There is a grass quadrant in the centre and the residence enjoys a close proximity to Canterbury's famous Cathedral. Lanfranc has a nice community feel and is a short walk from the city centre and many cafes, restaurants and shops. Bedrooms include study desk, chair, bedside table, wardrobe and shelving.

## LOCATION

Lanfranc is just minutes from Canterbury city centre with a wealth of cafes, restaurants, shops and points of interest nearby. There is a large Sainsbury's supermarket just 5 minutes' walk from the accommodation and Kingsmead gym and leisure centre is less than 10 minutes' walk. Lanfranc is less then 15 minutes' walk from the school or 11 minutes' by public transport using the 'Breeze 8' bus from St. Thomas' School bus stop.