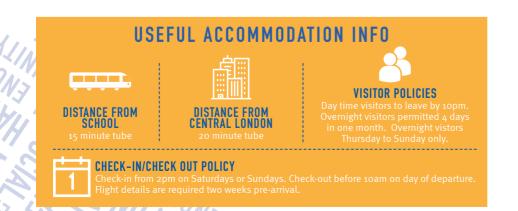

## LOCATION

Piccadilly Court is in a residential area in Zone 2, only two Stations away from Kings Cross. There are lots of cafes and places of interest nearby.

The school is a 15 minute journey on the underground. Take the Picadilly Line (Westbound) from Caledonian Road station to Holborn Station. The school is a two minute walk from Holborn station.