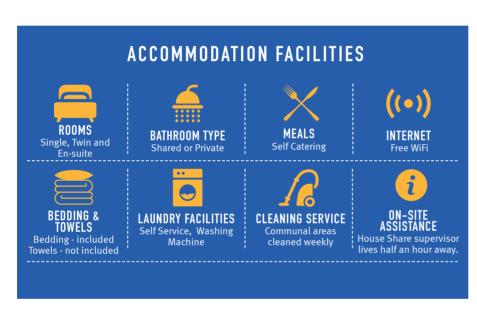

## **ACCOMMODATION**

Our Student Houseshares are located in the Canada Water, Rotherhithe and Surrey Quays areas of London.

Houses are of different sizes, from 5 up to 7 rooms with students sharing the communal areas including the kitchen and lounge. Rooms available are single, single ensuite, twin and twin ensuite. Communal areas are fully equipped and cleaned on a weekly basis.