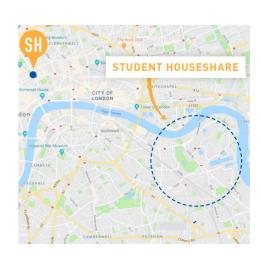

## LOCATION

All of our Student Houseshares are located in Zone 2, in Canada Water, Rotherhithe and Surrey Quay's area. They are all quiet, residential areas of London with many local amenities in the vicinity.

Our Student Houses are approximately 40 minutes from the school via public transport and 20 minutes to the centre of London.

| minutes to the centre of London. |                                                                                                                                                                                                                                                 |                                               |                                                                                                             |  |
|----------------------------------|-------------------------------------------------------------------------------------------------------------------------------------------------------------------------------------------------------------------------------------------------|-----------------------------------------------|-------------------------------------------------------------------------------------------------------------|--|
| 4                                | USEFUL ACCOMMODATION INFO                                                                                                                                                                                                                       |                                               |                                                                                                             |  |
|                                  |                                                                                                                                                                                                                                                 | جنب.                                          | 8                                                                                                           |  |
| . 4                              | DISTANCE FROM<br>CENTRAL LONDON<br>20 minutes by tube                                                                                                                                                                                           | DISTANCE FROM<br>SCHOOL<br>Approx. 40 minutes | VISITOR POLICIES Visitors are allowed to stay with students. This will need to be arranged with the school. |  |
|                                  | CHECK-IN/CHECK OUT POLICY Check in from 2pm - student must call the student house representative 1 hour before arrival, this will ensure that a staff member is on site to provide the keys. Flight details are required two weeks pre-arrival. |                                               |                                                                                                             |  |
| 4.50 11/4 5.44                   |                                                                                                                                                                                                                                                 |                                               |                                                                                                             |  |