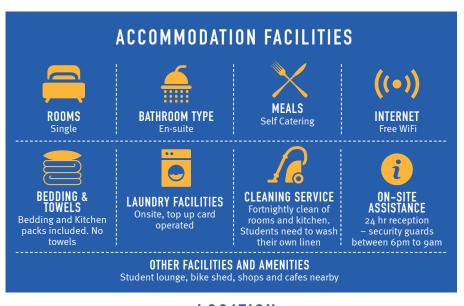

## **ACCOMMODATION**

Bloomfield Court is a modern student development offering students affordable rooms in Holloway Road. It offers lovely en-suite rooms, with a private bathroom, a study area, a large bed and shared kitchen and communal areas. It is perfect for students who aim to make friends, meet new people, and explore London.