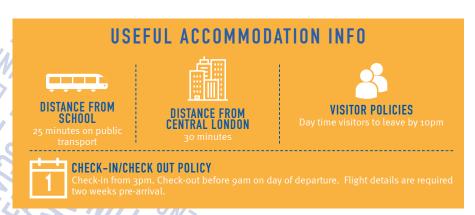

## LOCATION

Bloomfield Court is located just 25 minutes from the school. It is the perfect location for London students, located close to many amenities, nice restaurants like Papa Del's, Food Room, and nice bars like The Highgate Inn.

The school is a 25 minute journey on public transport. Take the No.17 bus from Manor Gardens to Caledonian Road Station and then take the Piccadilly line Westbound for 3 stops to Holborn Station. The school is a two minute walk from Holborn station.