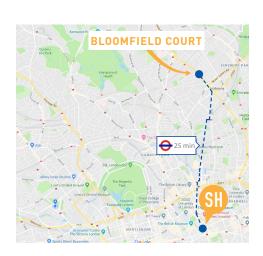

## LOCATION

Bloomfield Court is located just 25 minutes from the school. It is the perfect location for London students, located close to many amenities, nice restaurants like Papa Del's, Food Room, and nice bars like The Highgate Inn.

The school is a 25 minute journey on public transport. Take the No.17 bus from Manor Gardens to Caledonian Road Station and then take the Piccadilly line Westbound for 3 stops to Holborn Station. The school is a two minute walk from Holborn station.