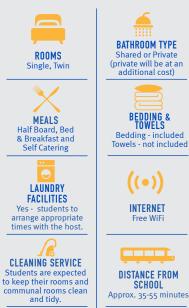

# LOCATION

Our homestays are located in Zones 3 & 4 and students can expect to travel for 35 - 55 minutes by public transport. A supplement is available for homestay placement in zone 2, however please note that this does not guarantee that travel time to school will be shorter. Our homestays are located within 10-15 minutes of the nearest station.

#### **PRICE PER WEEK**

| SINGLE ROOM HALF BOARD                                                     | £210     |
|----------------------------------------------------------------------------|----------|
| TWIN ROOM HALF BOARD                                                       | £195     |
| SINGLE ROOM B&B OR SELF CATERING                                           | £190     |
| TWIN ROOM B&B OR SELF CATERING                                             | £175     |
| SUPERIOR HOMESTAY (PRIVATE BATHROOM)<br>FULL BOARD - ZONE 3&4              | £255     |
|                                                                            |          |
| SUPERIOR HOMESTAY (PRIVATE BATHROOM)<br>B&B OR SELF CATERING - ZONE 3&4    | £235     |
|                                                                            |          |
| B&B OR SELF CATERING - ZONE 3&4                                            | ust 2022 |
| B&B OR SELF CATERING - ZONE 3&4<br>£20 summer supplement: 12 June - 27 Aug | ust 2022 |

## QUICK INFO

**OTHER FACILITIES** 

Varied

No overnight guests without permission of host family.

ON-SITE Assistance Host parents

The student should contact the host regarding arrival time, this will ensure that someone is at home to welcome