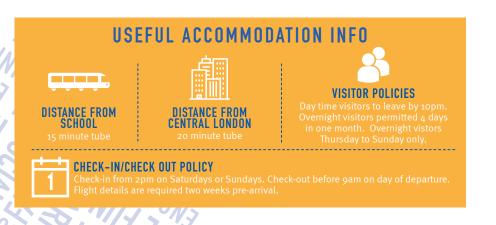

## LOCATION

Piccadilly Court is in a residential area in Zone 2, only two Stations away from Kings Cross. There are lots of cafes and places of interest nearby.

The school is a 15 minute journey on the underground. Take the Piccadilly Line (Westbound) from Caledonian Road station to Holborn Station. The school is a two minute walk from Holborn station.