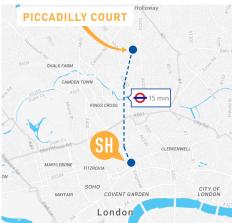

## LOCATION

Piccadilly Court is in a residential area in Zone 2, only two Stations away from Kings Cross. There are lots of cafes and places of interest nearby.

The school is a 15 minute journey on the underground. Take the Piccadilly Line (Westbound) from Caledonian Road station to Holborn Station. The school is a two minute walk from Holborn station.