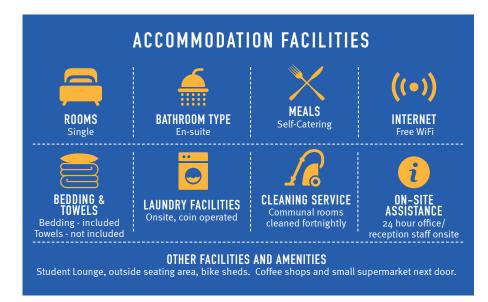

## ACCOMMODATION

Piccadilly Court offers secure, modern, fully furnished, en-suite bedrooms all of a high specification. This accommodation comprises single en-suite bedrooms arranged in clusters of 6 bedrooms. Each cluster shares a fully fitted kitchen and communal area. Bedrooms are en-suite with a study desk, drawers and chair.