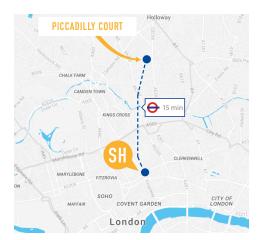

## LOCATION

Piccadilly Court is in a residential area in Zone 2, only two Stations away from Kings Cross. There are lots of cafes and places of interest nearby. The school is a 15 minute journey on the underground. Take the Piccadilly Line (Westbound) from Caledonian Road station to Holborn Station. The school is a two minute walk from Holborn station.

### PRICING

PRICE PER WEEK PRIVATE ROOM, EN-SUITE £250

ADDRESS Piccadilly Court, 457-463 Caledonian Road, London, N7 9BJ

# QUICK INFO

CLEANING SERVICE Communal rooms cleaned fortnightly

DISTANCE FROM SCHOOL 15 minutes by tube

> ON-SITE Assistance

24 hour office/reception staff onsite

VISITOR POLICIES Day time visitors to leave by 10pm. Overnight visitors permitted 4 days in one month. Overnight vistors Thursday to Sunday only.