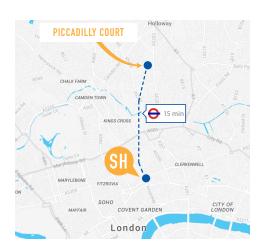

### LOCATION

Piccadilly Court is in a residential area in Zone 2, only two Stations away from Kings Cross. There are lots of cafes and places of interest nearby. The school is a 15 minute journey on the underground. Take the Piccadilly Line (Westbound) from Caledonian Road station to Holborn Station. The school is a two minute walk from Holborn station.