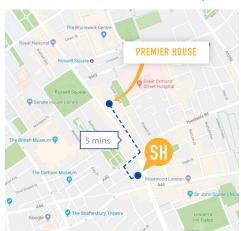

## LOCATION

Located in the heart of Bloomsbury, Premier House is a great base for exploring London and only 5 minutes walk away from the school. The nearest tube station is less than 5 minutes walk away with easy links to central London. With many shops, cafes, supermarkets and museums in close proximity, Premier House is an ideal residence to stay in.