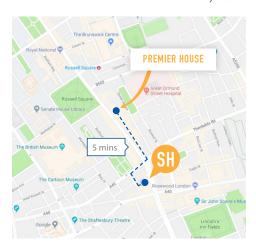

### LOCATION

Located in the heart of Bloomsbury, Premier House is a great base for exploring London and only 5 minutes walk away from the school. The nearest tube station is less than 5 minutes walk away with easy links to central London. With many shops, cafes, supermarkets and museums in close proximity, Premier House is an ideal residence to stay in.