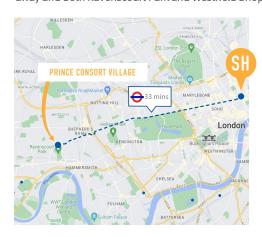

#### LOCATION

Prince Consort Village is located in West London, easily accessible via public transport, with convenient connections to central London. The residence is a 33 minute commute from our school via public transport using the No.237 bus and the Central Line tube. London's West End is just a short train ride away and both Ravenscourt Park and Westfield Shopping Centre are close by to the residence.