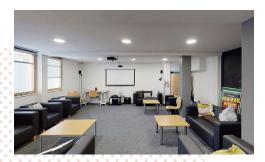

# ACCOMMODATION

Don Gratton House offers fully furnished double en-suite rooms in a vibrant East London location. All rooms include a private en-suite bathroom, double bed, study area with desk and chair and plenty of storage. Students will have access to large communal spaces including a common room, kitchen, on-site laundry and a rooftop terrace to enjoy the East London views.

# QUICK INFO

ROOMS Single

LAUNDRY
FACILITIES
Onsite, app operated

OTHER FACILITIES
Rooftop terrace,
common room,
communal kitchen, bike
storage.

24 hour reception staff onsite

Guests can stay in your room for up to 3 consecutive nights in any 7 night period. Under-18s must not stay overnight. You need to notify reception if you have any guests.