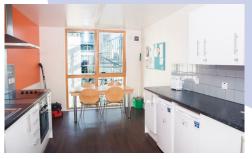

# ACCOMMODATION

Don Gratton House offers fully furnished double en-suite rooms in a vibrant East London location. All rooms include a private en-suite bathroom, double bed, study area with desk and chair and plenty of storage. Students will have access to large communal spaces including a common room, kitchen, on-site laundry and a rooftop terrace to enjoy the East London views.

# QUICK INFO

ROOMS Single

LAUNDRY
FACILITIES
Onsite, app operated

OTHER FACILITIES
Rooftop terrace,
common room,
communal kitchen, bike
storage.

24 hour reception staff onsite

Guests can stay in your room for up to 3 consecutive nights in any 7 night period. Under-18s must not stay overnight. You need to notify reception if you have any guests.