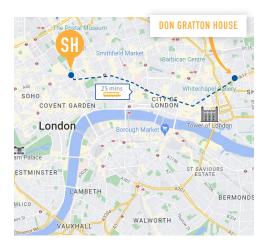

## LOCATION

Located in zone 1, Don Gratton House is in the heart of trendy East London, with exciting areas like Shoreditch - with its lively events, restaurants and bars close by. With the Barbican, King's Cross station, Liverpool Street and Spitalfields Market all a quick tube ride away it is surrounded by iconic locations to visit! The residence is approximately 25 minutes by public transport from our London school, using a combination of the Central Line tube and bus services.