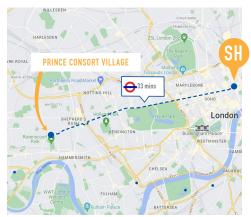

## LOCATION

Prince Consort Village is located in West London, easily accessible via public transport, with convenient connections to central London. The residence is a 33 minute commute from our school via public transport using the No.237 bus and the Central Line tube. London's West End is just a short train ride away and both Ravenscourt Park and Westfield Shopping Centre are close by to the residence.