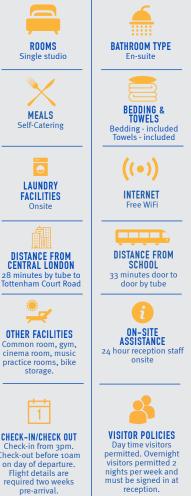

## ACCOMMODATION

Our Prince Consort Village residence offers modern, high-spec, fully furnished studios in a great West London location. Featuring a host of communal facilities including a free gym, games room and cinema room, the residence is only a 33-minute commute from the school by tube. Each private studio is fully equipped with a double bed, study space, kitchenette, bathroom, and plenty of storage. All linen and towels, kitchen utensils, and WiFi are supplied at no extra cost.

## LOCATION

Prince Consort Village is located in West London, easily accessible via public transport, with convenient connections to central London. The residence is a 33 minute commute from our school via public transport using the No.237 bus and the Central Line tube. London's West End is just a short train ride away and both Ravenscourt Park and Westfield Shopping Centre are close by to the residence.

#### CHECK-IN/CHECK OUT Check-in from 3pm. Check-out before 10am on day of departure. Flight details are required two weeks pre-arrival.