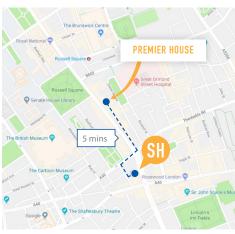

### LOCATION

Located in the heart of Bloomsbury, Premier House is a great base for exploring London and only 5 minutes walk away from the school. The nearest tube station is less than 5 minutes walk away with easy links to central London. With many shops, cafes, supermarkets and museums in close proximity, Premier House is an ideal residence to stay in.

## **ADDRESS** 150 Southampton Row, London, WC1B 5AL

**JULY & AUGUST 2023** 