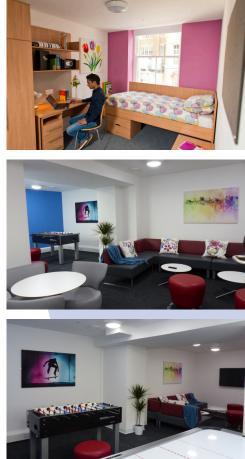

## ACCOMMODATION

The elegant Southampton Row building is situated less than 5 minutes' walk from the school and right in the heart of the Bloomsbury area of Central London. It has been totally refurbished and redesigned throughout to offer the best student accommodation in London. Centrally located and close to the school with modern cluster flats, students are placed in twin en-suite rooms. Shared social and common room spaces with TV and WiFi facilities offer all our students a home from home feel. Residential staff together with 24 hour security staff on site offer the highest standard of care and welfare for our students.

## QUICK INFO

**OTHER FACILITIES** 

Student Lounge, Games Room.

VISITOR POLICIES Day time visitors allowed no overnight guests

CHECK-IN/CHECK OUT Check in Sunday after 2pm, check out Saturday before 10am Flight details are required two weeks pre-arrival