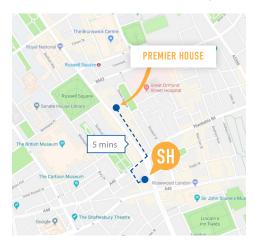

## LOCATION

Located in the heart of Bloomsbury, Premier House is a great base for exploring London and only 5 minutes walk away from the school. The nearest tube station is less than 5 minutes walk away with easy links to central London. With many shops, cafes, supermarkets and museums in close proximity, Premier House is an ideal residence to stay in.