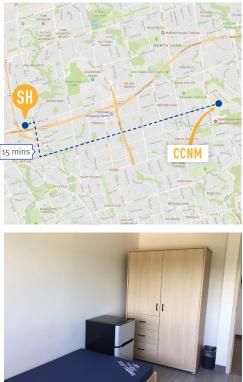

## LOCATION

The residence is located in North York and is just 15 minutes travel by subway from the School and 2-5 minutes walk to Leslie Station. It is within walking distance of Bayview Village shopping mall as well as many restaurants, parks and recreation centres.

**ADDRESS CCNM** Residence, 1255 Sheppard Ave E, North York, ON MK2 1E2

## ACCOMMODATION

This residence comprises 198 single-occupancy rooms. It has 24-hour security personnel as well as monitored security cameras throughout the campus grounds. It offers free gym facilities and has TV lounges with satellite television and balconies that overlook the residence's courtyard. Bathrooms and kitchens are shared. Each room includes a single bed, a wardrobe, a desk with chair, a personal refrigerator and both ethernet & wifi internet. There are TV Lounges/Dining Areas located on each floor with an adjoining fully equipped kitchen. Coin-operated laundy facilities are also available on each floor.