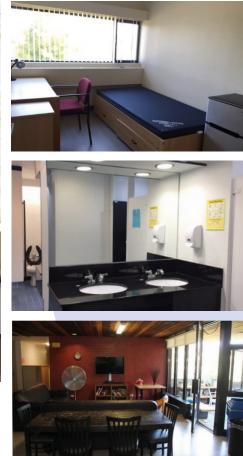

## ACCOMMODATION

This residence comprises 198 single-occupancy rooms. It has 24-hour security personnel as well as monitored security cameras throughout the campus grounds. It offers free gym facilities and has TV lounges with satellite television and balconies that overlook the residence's courtyard. Bathrooms and kitchens are shared. Each room includes a single bed, a wardrobe, a desk with chair, a personal refrigerator and both ethernet & wifi internet. There are TV Lounges/Dining Areas located on each floor with an adjoining fully equipped kitchen. Coin-operated laundy facilities are also available on each floor.