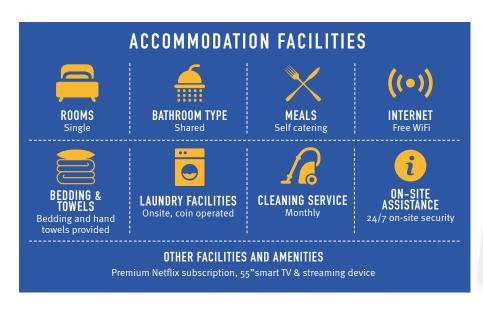

## **ACCOMMODATION**

The Stafford House student residence is comfortable, spacious and well located in the midtown area of Toronto. All units are fully furnished, have two single rooms, shared bathroom, kitchen, a full living room including smart TV with Netflix subscription; and a coin-operated laundry on-site. The residence also has 24-hour on-site security.