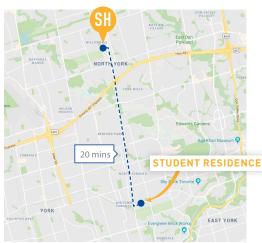

## LOCATION

Stafford House student residence is located at Yonge and Davisville and is an average of 20 minutes travel by subway to the school. Take Line 1 (Yonge-University) towards Finch Station from St.Clair, disembarking at North York Centre.

| USEFUL ACCOMMODATION INFO                                                                                                                                   |                                                                   |                                                     |
|-------------------------------------------------------------------------------------------------------------------------------------------------------------|-------------------------------------------------------------------|-----------------------------------------------------|
| DISTANCE FROM<br>SCHOOL<br>20 minutes by public<br>transport                                                                                                | DISTANCE FROM<br>CITY CENTRE<br>20 minutes by public<br>transport | VISITOR POLICIES No overnight guests are permitted. |
| CHECK-IN/CHECK OUT POLICY Check in: 4PM; Check out: 11AM. Late checkout and early check-in are subject to availability and need to be consulted in advance. |                                                                   |                                                     |